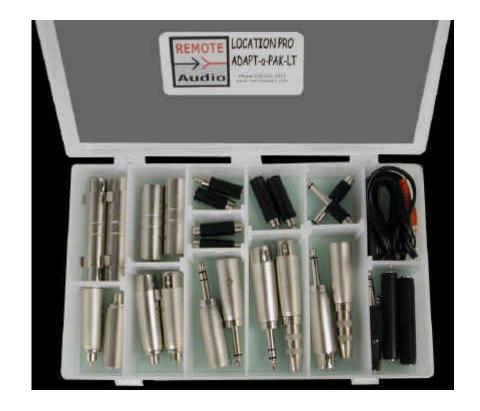

## **NEW PRODUCT**

Remote Audio is announces the addition of the **ADAPT-a-PAK LT**. .....Smaller than the original; still with the most commonly needed adapters.....

## Adapters included:

- 2 1/4" mono > RCA jack
- 2 RCA male > 3.5 mm mono jack
- 2 RCA male > 1/4" mono jack
- 2 RCA jack > RCA jack
- 1 1/4" mono male > 3p XLR male
- 2 3 pin male XLR > 3 pin male XLR
- 1 1/4" mono female > 3 pin XLR male
- 1 1/4" mono male > 3p XLR female
- 1 1/4" mono female > 3 pin XLR female
- 1 Patch Cable, 3.5 mm stereo male > dual RCA male
- 1 1/4" TRS male > 3 pin XLR female
- 1 1/4" TRS male > 3 pin XLR male
- 1 RCA female > 3 pin XLR female
- 1 RCA male > 3 pin XLR female
- 1 RCA female > 3 pin XLR male
- 1 RCA male > 3 pin XLR male
- 2 3 pin XLR female > 3 pin XLR female
- 2 1/4" stereo Plug > 3.5 Stereo Jack
- 2 ¼" Stereo Female > ¼" Stereo Female

Semi-transparent case with adjustable compartments included